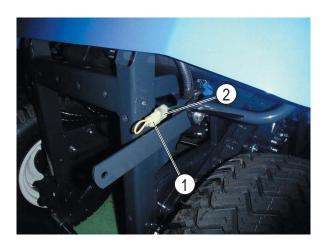

3. Connect the Connector / Joint ASSY (1) to connector (2).

IMPORTANT: When machine equips with the grass collector, SBC550 or SBC600, connect harness (for safety switch) (3) to connector (2).