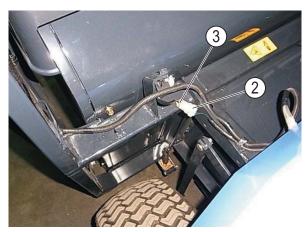

## **INSTALLATION**

1. Connector (2) is located at the rear right hand side of the machine.

2. If you dismount the grass collector from machine before installing mower deck SMM54, remove harness (for safety switch) (3) from connector (2).

3. Connect the Connector / Joint ASSY (1) to connector (2).

IMPORTANT: When machine equips with the grass collector, SBC550 or SBC600, connect harness (for safety switch) (3) to connector (2).