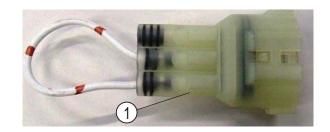

## 1752-690-530-10: Connector / Joint ASSY

When installing mower deck SMM54, install the Connector / Joint ASSY (1) to connector (2) on the machine except when machine equips with the grass collector, SBC550 or SBC600.

3. Connect the Connector / Joint ASSY (1) to connector (2).

IMPORTANT: When machine equips with the grass collector, SBC550 or SBC600, connect harness (for safety switch) (3) to connector (2).