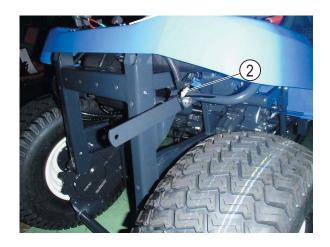

## **INSTALLATION**

1. Connector (2) is located at the rear right hand side of the machine.

2. If you dismount the grass collector from machine before installing mower deck SMM54, remove harness (for safety switch) (3) from connector (2).